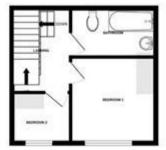

# Landing

Modern bathroom with bath and shower over, low level w/c, pedestal wash basin.

# Bedroom 1

Good size bedroom with window.

#### Bedroom 2

Good size single bedroom with window to the front.