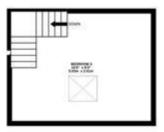

# SECOND FLOOR:

# Bedroom 3

Very Spacious room with storage to the eaves and skylights.