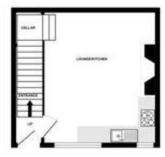

GROUND FLOOR 254 sq ft. (23.6 sq m.) approx. IST FLOOR 264 sq.R. (24.5 sq.m.) approx.

#### TOTAL FLOOR AREA: 738 sq.ft. (68.5 sq.m.) approx.

TOTAL FLOOR ANCE. I 7:30 Mg.N. (too they are opposed What every attempt has been made to instant the accuracy of the floorplan concarned here, measurements of district, withhold, results on large office from the approximate and in responsibility in takes to the pre-paration of the second of t