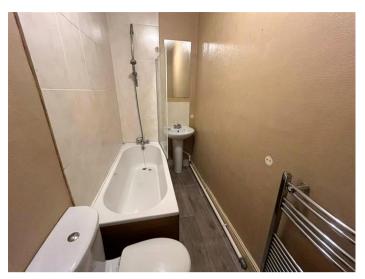

# Landing

Modern bathroom with bath and shower over, low level w/c, pedestal wash basin.