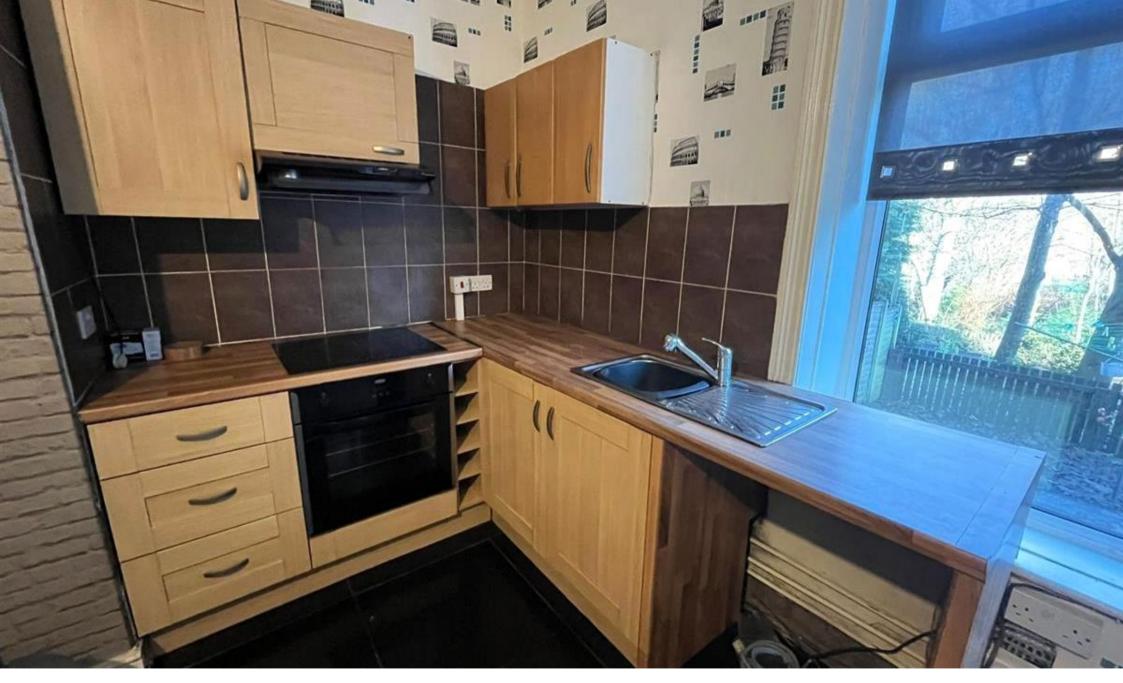

#### Livina room

Modern kitchen with range of wall and base units and hob and oven. Spacious living room with door to the celar.