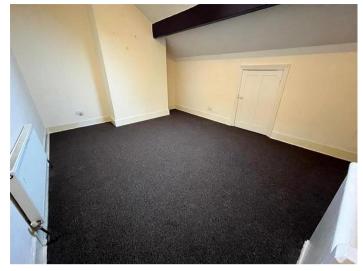

erty has a modern kitchen and bathroom. There is a cellar giving additional storage.

Tenure: Freehold

Garden details: Private Garden

# Entrance hall

Entrance to hall with stairs leading to the first floor and door through to the living room.

#### Livina room

Modern kitchen with range of wall and base units and hob and oven. Spacious living room with door to the celar.

# Landing

Modern bathroom with bath and shower over, low level w/c, pedestal wash basin.

# Bedroom 1

Good size bedroom with window.

#### Bedroom 2

Good size single bedroom with window to the front.

# SECOND FLOOR:

# Bedroom 3

Very Spacious room with storage to the eaves and skylights.

# **Front Garden**

Front garden has fencing around it. pathway leads to the front door. There is access to put bins out.













Whilst every effort is made to ensure the accuracy of these details, it should be noted that the measurements are approximate only. Floorplans are for representation purposes only and prepared according to the RICS Code of Measuring Practice by our floorplan provider. Therefore, the layout of doors, windows and rooms are approximate and should be regarded as such by any prospective purchaser. Any internal photographs are intended as a guide only and it should not be assumed that any of the furniture/fittings are included in any sale. Where shown, details of lease, ground rent and service charge are provided by the vendor and their accuracy cannot be guaranteed, as the information may not have been verified and further checks should be made either through your solicitor/conveyance.