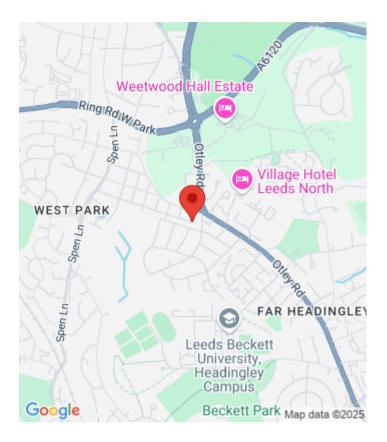

## Darnley Road, Leeds £550 pcm

Double Room to rent

\*\*\*SUPERB LOCATION AND WELL MAINTAINED SPACIOUS DOUBLE ROOM INCLUSIVE OF ALL BILLS\*\*\* The property is available now to move into. Please call or email to arrange a viewing.