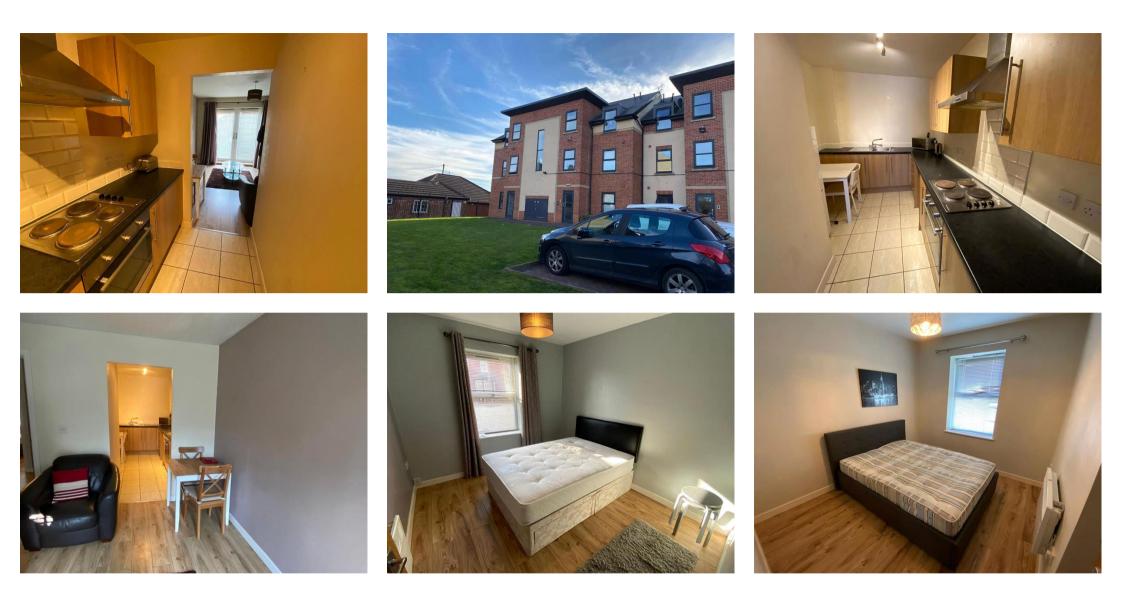

## Kitchen

Range of wall and base units with work top surfaces over. fridge freezer, sink and tiled splashback.

Bedroom 1 Spacious double room.

Bedroom 2 Spacious double room.

**Bathroom** Bath with shower over and shower screen, low level w/c toilet, towel radiator.